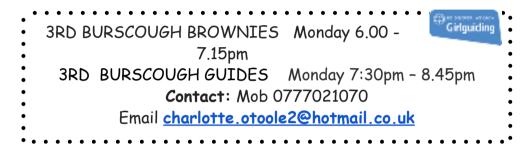

### 45TH BURSCOUGH SCOUTS

• SQUIRREL SCOUTS (4-5 yrs) Tuesday 5.00 -6.00pm.

•BEAVER SCOUTS. (6-8yrs) Tuesday 6.30 - 7.30pm.

- SCOUTS. (10.5-14yrs) Tuesday 8.00 9.30pm
- CUBS (8-10 years) Thursday 6.30 7.45pm
- Contact email: 45thgsl@gmail.com